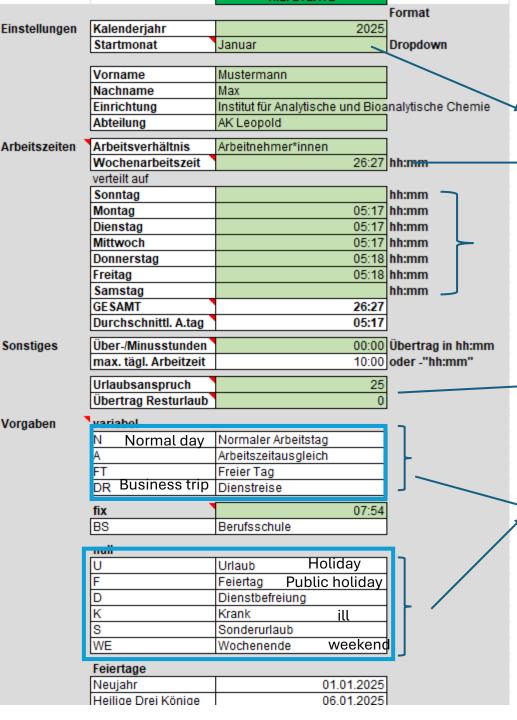

## Settings – Einstellungen

Green cells can be edited

- Month you started to fill in the form
- Weekly working time from work contract (decimal hours  $\rightarrow$  hh:mm format) 100 % = 39.5 h  $\rightarrow$  39:30
- Distribute the time over the days of the week
   (39.5 / 5 = 7.9 h → 07:54 per day)
- Total holiday for the year
   (if you don't have a full year contract, then multiply the number of months by 2.5 and round up)
- Remaining holiday from last year
- Explanation for working day type